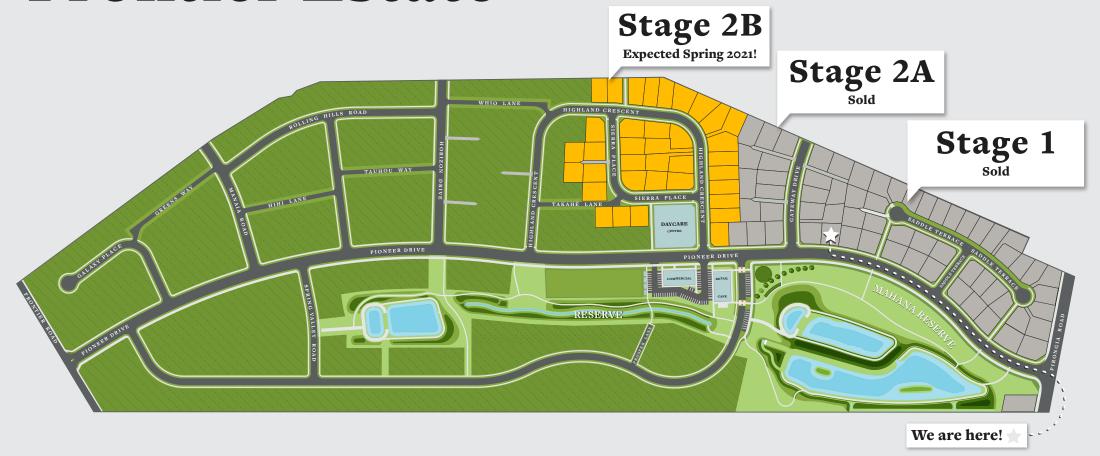

## Land Release: Stage 2A

Frontier Estate is about creating a lifestyle that nurtures a 'community within a community', with a strong focus on nature and the creation of beautiful outdoor settings and wonderful facilities for families.

Stage 2a has 23 sections and a variety of great offerings such as:

- Home sites from 578m<sup>2</sup> to 762m<sup>2</sup>
- Main Nature Reserve on your doorstep, offering landscaped gardens, dog park, adult gym, kids playgrounds, community orchard, and 2km of walkways.
- Easy access to the upcoming Commercial Hub, Cafe and surrounding amenities.
- Conveniently located near the planned Frontier Estate's Day Care Centre and Playground.
- All sites at Frontier Estate are connected to Council Infrastructure Services and amenities.

## STAGE 2A - LOT INFORMATION & AVAILABILITY

| Lot | Size              | Status            |
|-----|-------------------|-------------------|
| 43  | 647m <sup>2</sup> | Sold              |
| 44  | 642m²             | Sold              |
| 45  | 581m²             | Sold              |
| 46  | 589m²             | Sold              |
| 47  | 578m²             | Sold              |
| 48  | 579m²             | Sold              |
| 49  | 699m²             | Sold              |
| 50  | 667m²             | Sold              |
| 51  | 661m²             | Sold              |
| 52  | 630m²             | Sold              |
| 53  | 679m²             | Under Negotiation |

| Lot | Size              | Status            |
|-----|-------------------|-------------------|
| 54  | 762m²             | Sold              |
| 55  | 678m²             | Sold              |
| 56  | 661m²             | Sold              |
| 57  | 618m²             | Sold              |
| 58  | 583m²             | Sold              |
| 59  | 724m²             | Sold              |
| 60  | 642m²             | Sold              |
| 61  | 599m²             | Sold              |
| 62  | 607m <sup>2</sup> | Sold              |
| 63  | 617m <sup>2</sup> | Under Negotiation |
| 64  | 617m <sup>2</sup> | Under Negotiation |

54 **53** 52 51 55 56 50 DRIVE 49 57 47 59 ATEWAY 58 48 46 60 61 45 44 63 62 43 64 PIONEER DRIVE