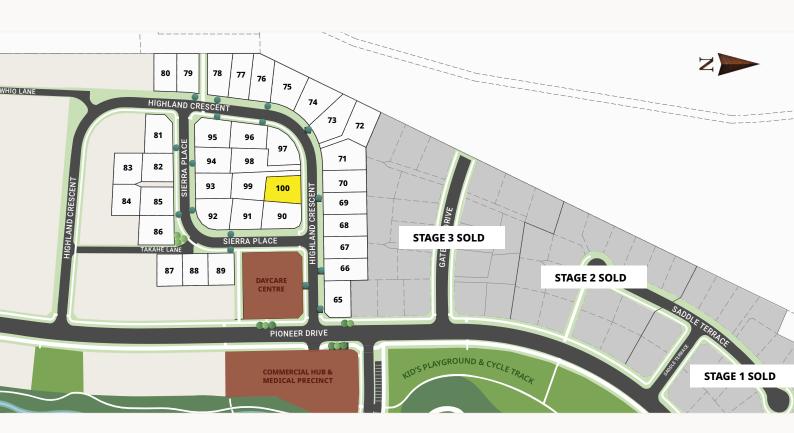

## **LOT 100**

## **STAGE 4 RELEASE**

103 Highland Crescent, Frontier Estate, Te Awamutu

Section Area595m²Title StatusIssuedSection StatusBuild Ready

Section Services Gas, Fibre, Power

Section Utilities Water, Sewage, Stormwater