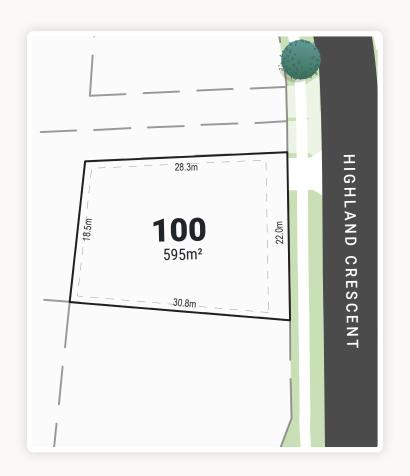

## **LOT 100**

## **STAGE 4 RELEASE**

103 Highland Crescent, Frontier Estate, Te Awamutu

Section Area595m²Title StatusIssuedSection StatusBuild Ready

Section Services Gas, Fibre, Power

Section Utilities Water, Sewage, Stormwater

Type of Section Elevated Geotech Report Available

Other Features Fencing & Retaining Walls