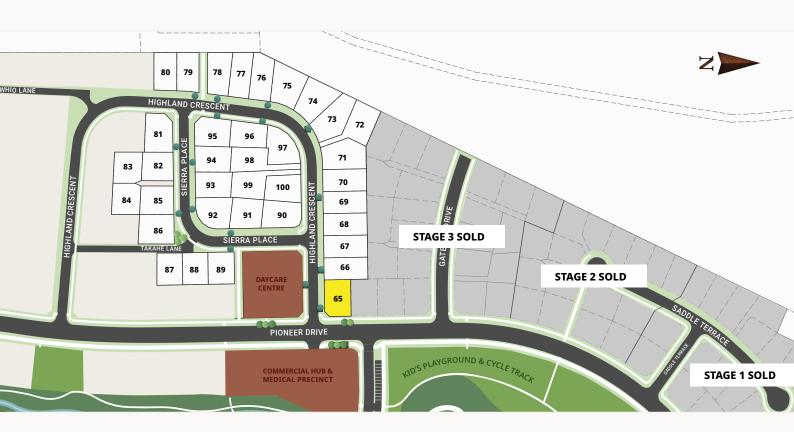

## **LOT 65**

## **STAGE 4 RELEASE**

20 Highland Crescent, Frontier Estate, Te Awamutu

Section Area608m²Title StatusIssuedSection StatusBuild Ready

Section Services Gas, Fibre, Power

Section Utilities Water, Sewage, Stormwater