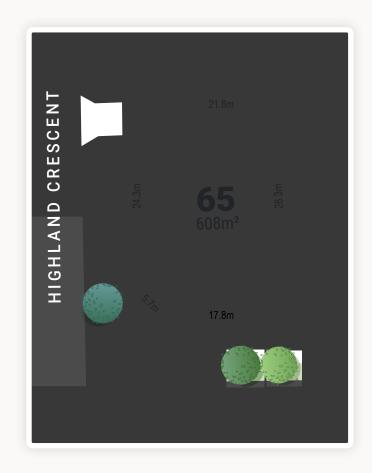

## **LOT 65**

## **STAGE 4 RELEASE**

20 Highland Crescent, Frontier Estate, Te Awamutu

Section Area608m²Title StatusIssuedSection StatusBuild Ready

Section Services Gas, Fibre, Power

Section Utilities Water, Sewage, Stormwater

Type of Section Elevated, Corner Lot

**Geotech Report** Available

Other Features Fencing & Retaining Walls