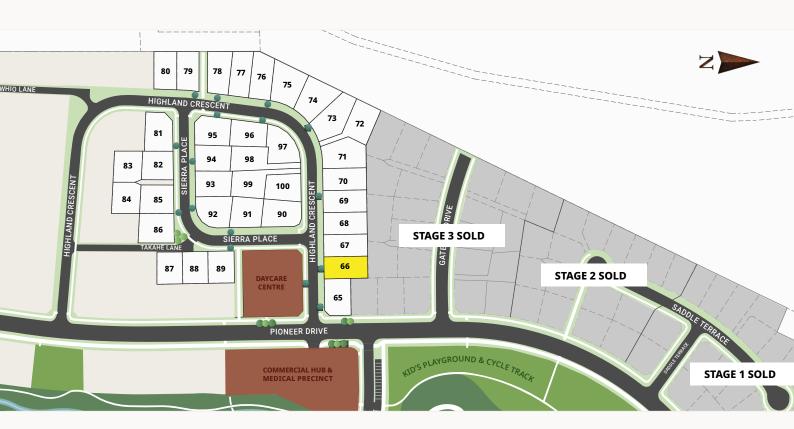

## **LOT 66**

## **STAGE 4 RELEASE**

36 Highland Crescent, Frontier Estate, Te Awamutu

Section Area611m²Title StatusIssuedSection StatusBuild Ready

Section Services Gas, Fibre, Power

Section Utilities Water, Sewage, Stormwater

## Disclaimer

This plan is an artist's impression for illustrative purposes only. All information is subject to change and should not be relied upon as a guarantee of the final development. For council-approved details, refer to official documentation or consult a qualified professional. Frontier Developments Ltd, its agents, and employees are not responsible for any differences between this illustration and the completed project.