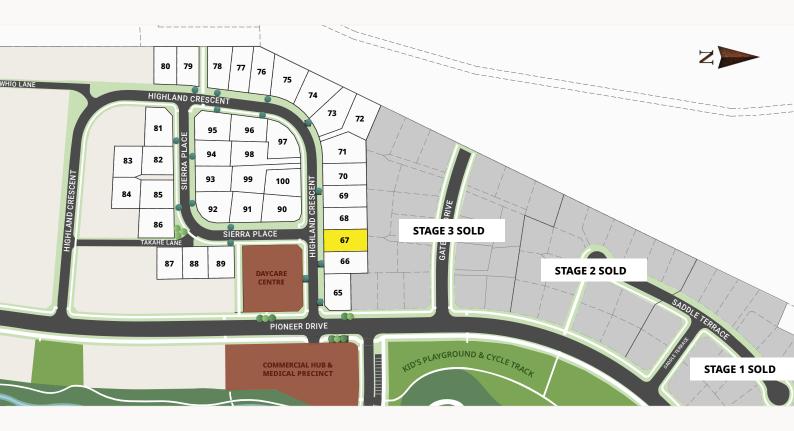

## LOT 67 STAGE 4 RELEASE

54 Highland Crescent, Frontier Estate, Te Awamutu

Section Area 611m<sup>2</sup> **Title Status** Issued **Build Ready Section Status Section Services** Gas, Fibre, Power **Section Utilities** Water, Sewage, Stormwater Elevated Lot **Type of Section Geotech Report** Available **Other Features** Fencing & Retaining Walls

## Disclaimer:

This plan is an artist's impression for illustrative purposes only. All information is subject to change and should not be relied upon as a guarantee of the final development. For council-approved details, refer to official documentation or consult a qualified professional. Frontier Developments Ltd, its agents, and employees are not responsible for any differences between this illustration and the completed project.