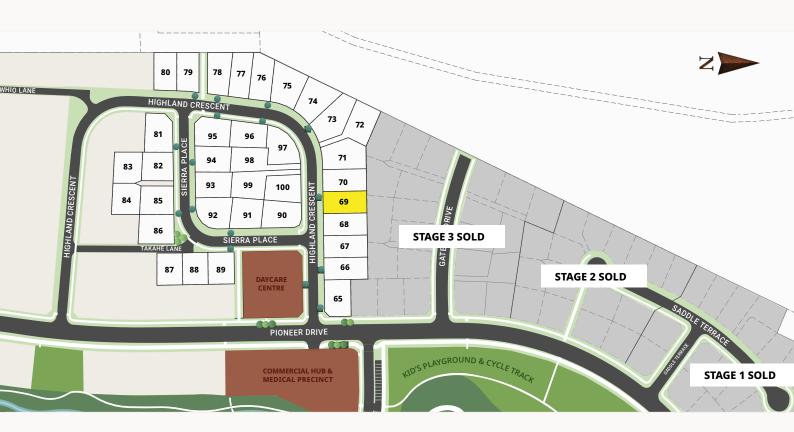

## **LOT 69**

## **STAGE 4 RELEASE**

86 Highland Crescent, Frontier Estate, Te Awamutu

Section Area611m²Title StatusIssuedSection StatusBuild Ready

Section Services Gas, Fibre, Power

Section Utilities Water, Sewage, Stormwater