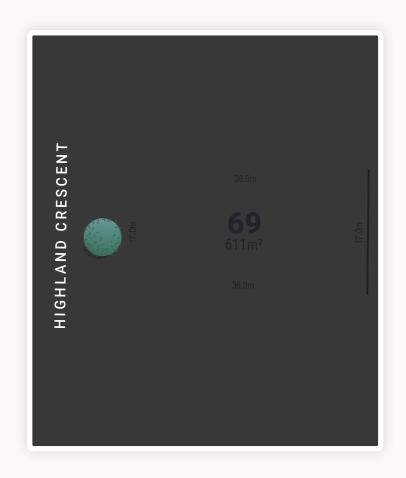

## **LOT 69**

## **STAGE 4 RELEASE**

86 Highland Crescent, Frontier Estate, Te Awamutu

Section Area611m²Title StatusIssuedSection StatusBuild Ready

Section Services Gas, Fibre, Power

Section Utilities Water, Sewage, Stormwater

Type of Section Elevated Lot Geotech Report Available

Other Features Fencing & Retaining Walls