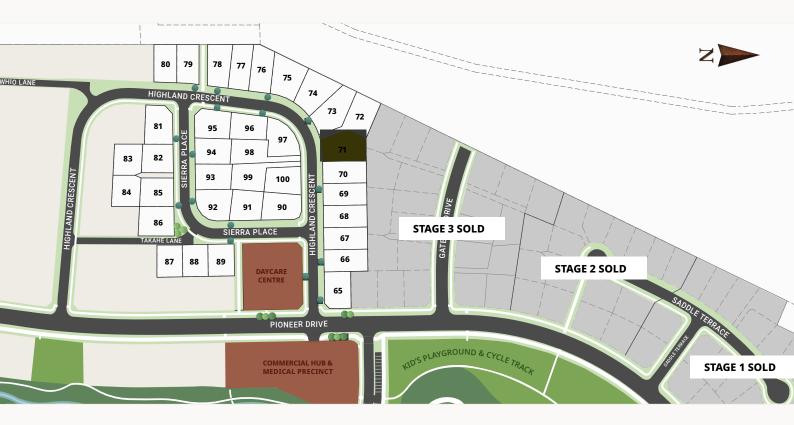

## LOT 71 STAGE 4 RELEASE

122 Highland Crescent, Frontier Estate, Te Awamutu

| 756m <sup>2</sup>         |
|---------------------------|
| Issued                    |
| Build Ready               |
| Gas, Fibre, Power         |
| Water, Sewage, Stormwater |
| Elevated Lot              |
| Available                 |
| Fencing & Retaining Walls |
|                           |