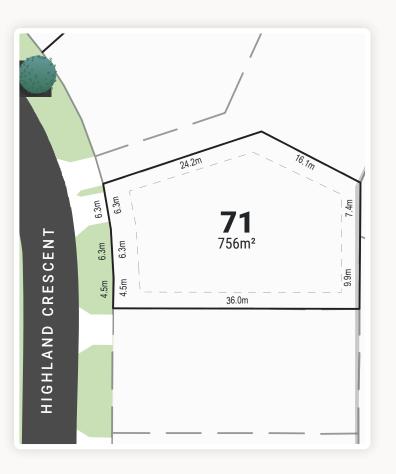

## LOT 71 STAGE 4 RELEASE

122 Highland Crescent, Frontier Estate, Te Awamutu

| 756m <sup>2</sup>         |
|---------------------------|
| Issued                    |
| Build Ready               |
| Gas, Fibre, Power         |
| Water, Sewage, Stormwater |
| Elevated Lot              |
| Available                 |
| Fencing & Retaining Walls |
|                           |