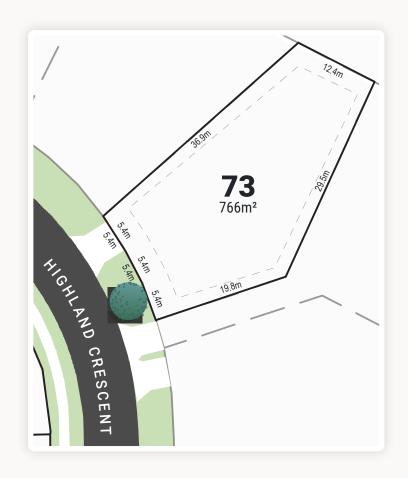

## **LOT 73**

## **STAGE 4 RELEASE**

136 Highland Crescent, Frontier Estate, Te Awamutu

Section Area766m²Title StatusIssuedSection StatusBuild Ready

Section Services Gas, Fibre, Power

**Section Utilities** Water, Sewage, Stormwater

Type of Section Elevated Lot Geotech Report Available

Other Features Fencing & Retaining Walls