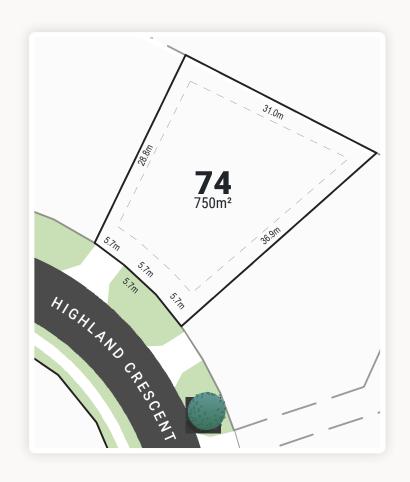

## **LOT 74**

## **STAGE 4 RELEASE**

152 Highland Crescent, Frontier Estate, Te Awamutu

Section Area750m²Title StatusIssuedSection StatusBuild Ready

Section Services Gas, Fibre, Power

Section Utilities Water, Sewage, Stormwater

Type of Section Elevated Lot Geotech Report Available

Other Features Fencing & Retaining Walls