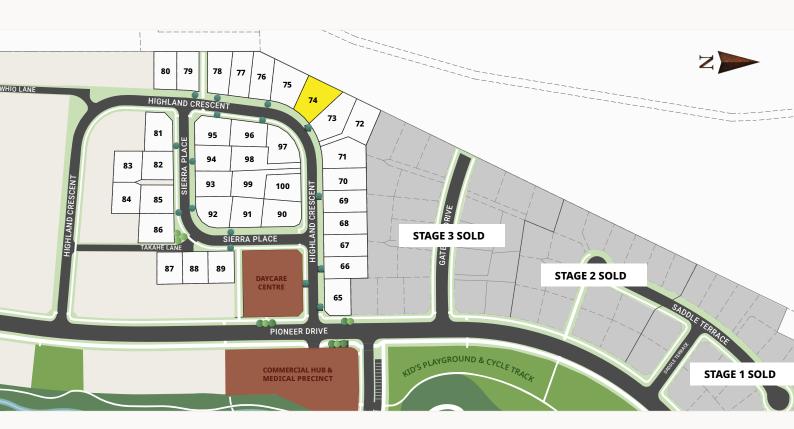

## **LOT 74**

## **STAGE 4 RELEASE**

152 Highland Crescent, Frontier Estate, Te Awamutu

Section Area750m²Title StatusIssuedSection StatusBuild Ready

Section Services Gas, Fibre, Power

Section Utilities Water, Sewage, Stormwater