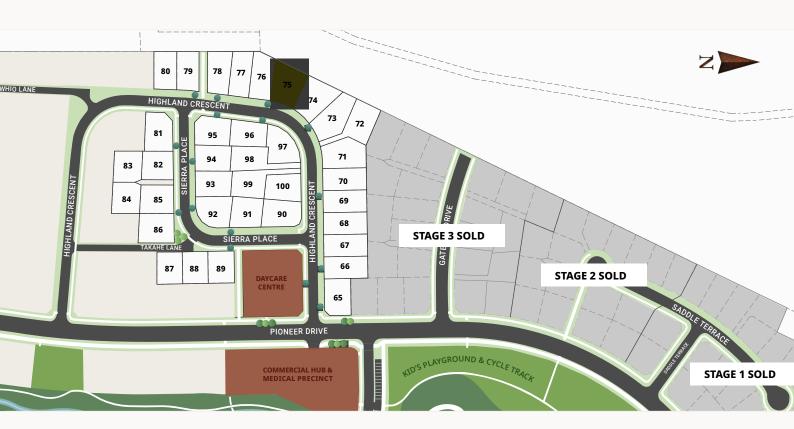

## **LOT 75**

## **STAGE 4 RELEASE**

170 Highland Crescent, Frontier Estate, Te Awamutu

Section Area751m²Title StatusIssuedSection StatusBuild Ready

Section Services Gas, Fibre, Power

Section Utilities Water, Sewage, Stormwater