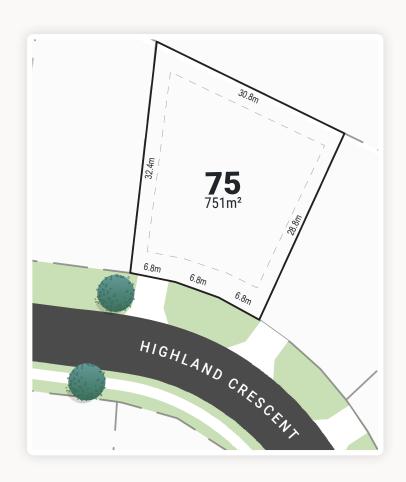

## **LOT 75**

## **STAGE 4 RELEASE**

170 Highland Crescent, Frontier Estate, Te Awamutu

Section Area751m²Title StatusIssuedSection StatusBuild Ready

Section Services Gas, Fibre, Power

Section Utilities Water, Sewage, Stormwater

Type of Section Elevated Lot Geotech Report Available

Other Features Fencing & Retaining Walls