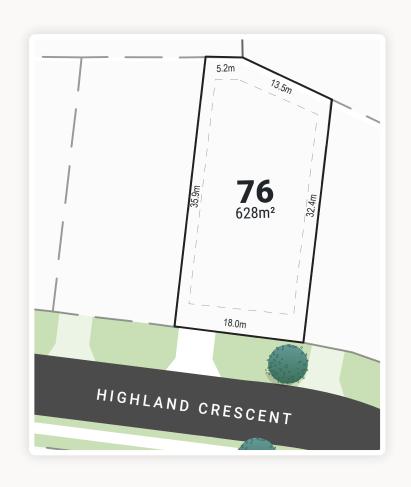

## **LOT 76**

## **STAGE 4 RELEASE**

188 Highland Crescent, Frontier Estate, Te Awamutu

Section Area628m²Title StatusIssuedSection StatusBuild Ready

**Section Services** Gas, Fibre, Power

Section Utilities Water, Sewage, Stormwater