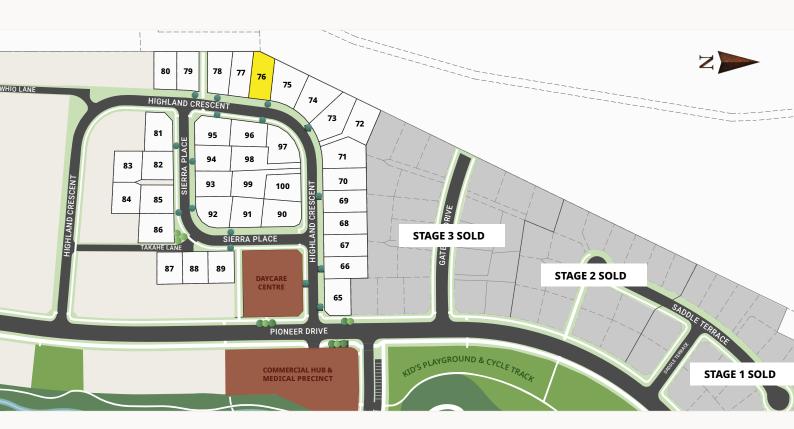

## **LOT 76**

## **STAGE 4 RELEASE**

188 Highland Crescent, Frontier Estate, Te Awamutu

Section Area628m²Title StatusIssuedSection StatusBuild Ready

**Section Services** Gas, Fibre, Power

Section Utilities Water, Sewage, Stormwater