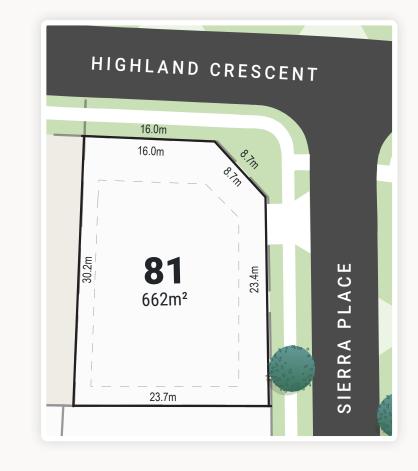

## LOT 81 STAGE 4 RELEASE

147 Sierra Place, Frontier Estate, Te Awamutu

| Section Area      | 662m <sup>2</sup>         |
|-------------------|---------------------------|
| Title Status      | Issued                    |
| Section Status    | Build Ready               |
| Section Services  | Gas, Fibre, Power         |
| Section Utilities | Water, Sewage, Stormwater |
| Type of Section   | Elevated, Corner Lot      |
| Geotech Report    | Available                 |
| Other Features    | Fencing & Retaining Walls |