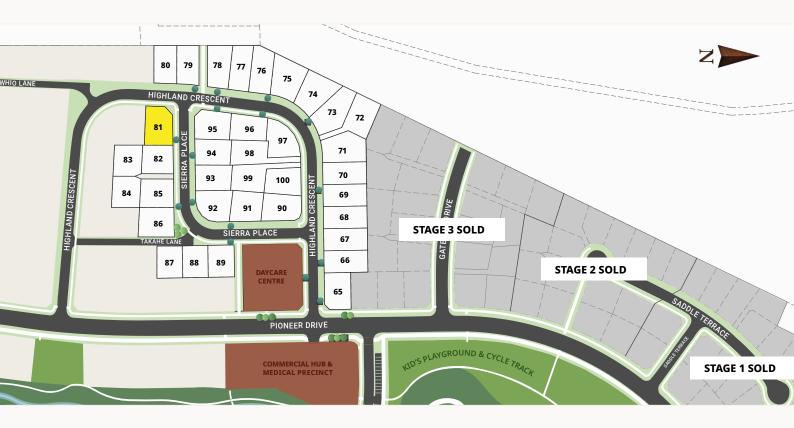

## LOT 81 STAGE 4 RELEASE

147 Sierra Place, Frontier Estate, Te Awamutu

| Section Area      | 662m <sup>2</sup>         |
|-------------------|---------------------------|
| Title Status      | Issued                    |
| Section Status    | Build Ready               |
| Section Services  | Gas, Fibre, Power         |
| Section Utilities | Water, Sewage, Stormwater |
| Type of Section   | Elevated, Corner Lot      |
| Geotech Report    | Available                 |
| Other Features    | Fencing & Retaining Walls |