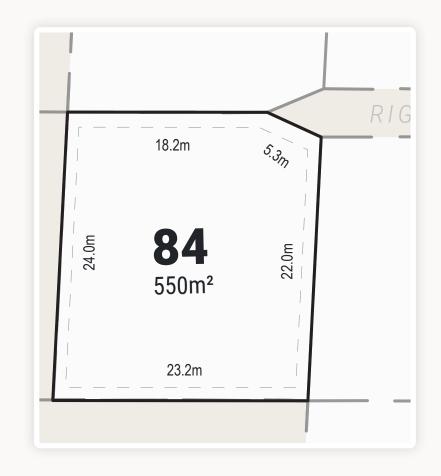

## LOT 84 STAGE 4 RELEASE

1/99 Sierra Place, Frontier Estate, Te Awamutu

| Section Area          | 550m <sup>2</sup>             |
|-----------------------|-------------------------------|
| Title Status          | Issued                        |
| Section Status        | Build Ready                   |
| Section Services      | Gas, Fibre, Power             |
| Section Utilities     | Water, Sewage, Stormwater     |
| Type of Section       | Elevated, Right-of-Way Access |
| Geotech Report        | Available                     |
| <b>Other Features</b> | Fencing & Retaining Walls     |
|                       |                               |