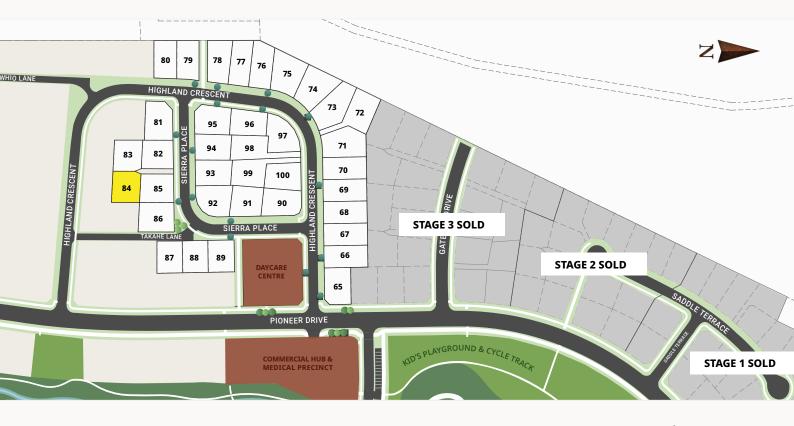

## LOT 84 STAGE 4 RELEASE

1/99 Sierra Place, Frontier Estate, Te Awamutu

| Section Area          | 550m <sup>2</sup>             |
|-----------------------|-------------------------------|
| Title Status          | Issued                        |
| Section Status        | Build Ready                   |
| Section Services      | Gas, Fibre, Power             |
| Section Utilities     | Water, Sewage, Stormwater     |
| Type of Section       | Elevated, Right-of-Way Access |
| Geotech Report        | Available                     |
| <b>Other Features</b> | Fencing & Retaining Walls     |
|                       |                               |