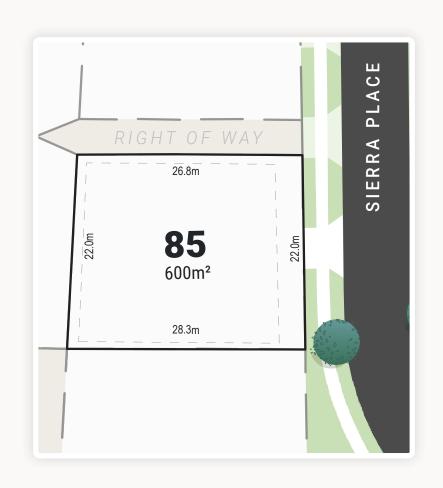

## **LOT 85**

## **STAGE 4 RELEASE**

95 Sierra Place,

Frontier Estate, Te Awamutu

Section Area600m²Title StatusIssuedSection StatusBuild Ready

Section Services Gas, Fibre, Power

Section Utilities Water, Sewage, Stormwater

Type of Section Elevated
Geotech Report Available

Other Features Fencing & Retaining Walls