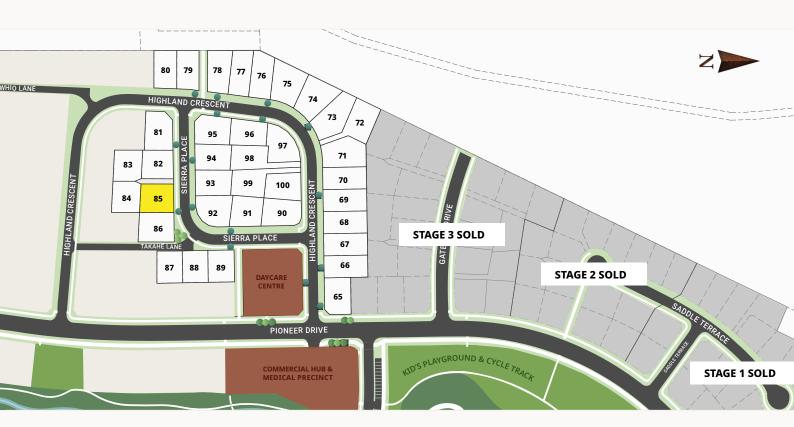

## **LOT 85**

## **STAGE 4 RELEASE**

95 Sierra Place,

Frontier Estate, Te Awamutu

Section Area600m²Title StatusIssuedSection StatusBuild Ready

Section Services Gas, Fibre, Power

Section Utilities Water, Sewage, Stormwater