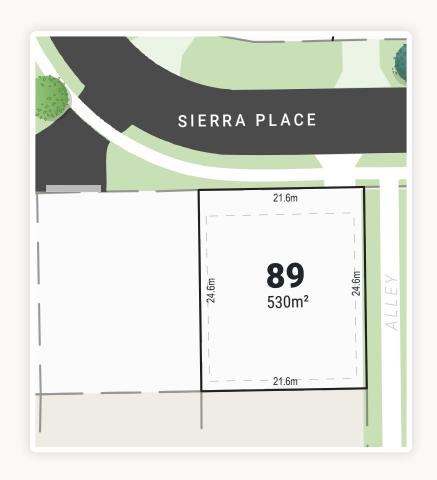

## **LOT 89**

## **STAGE 4 RELEASE**

59 Sierra Place

Frontier Estate, Te Awamutu

Section Area530m²Title StatusIssuedSection StatusBuild Ready

Section Services Gas, Fibre, Power

Section Utilities Water, Sewage, Stormwater