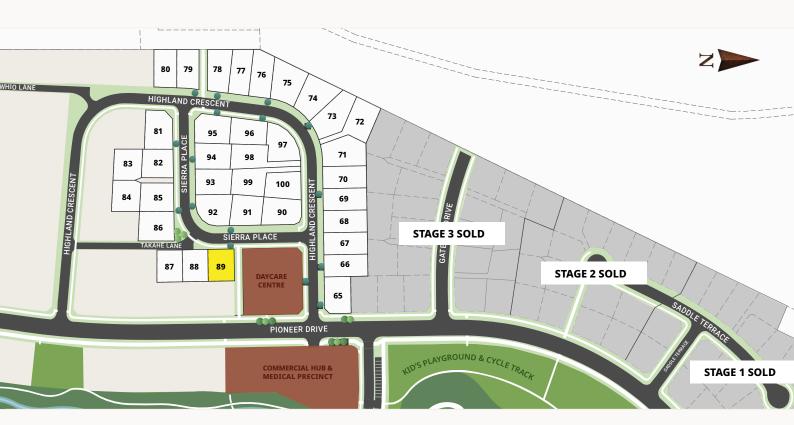

## **LOT 89**

## **STAGE 4 RELEASE**

59 Sierra Place

Frontier Estate, Te Awamutu

Section Area530m²Title StatusIssuedSection StatusBuild Ready

Section Services Gas, Fibre, Power

Section Utilities Water, Sewage, Stormwater