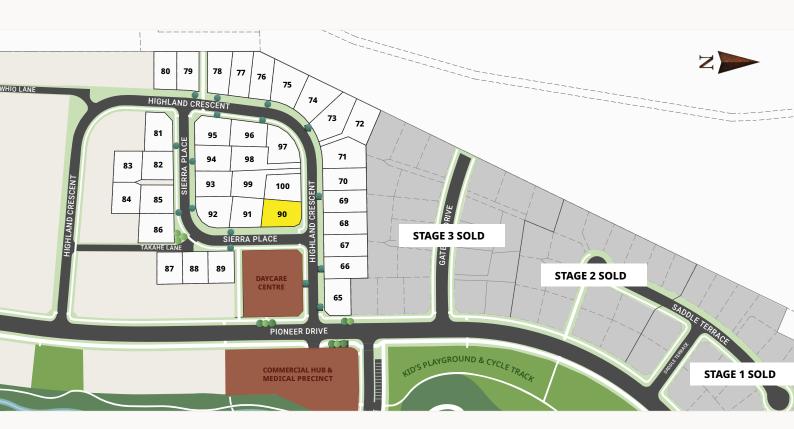

## **LOT 90**

## **STAGE 4 RELEASE**

73 Highland Crescent Frontier Estate, Te Awamutu

Section Area642m²Title StatusIssuedSection StatusBuild Ready

Section Services Gas, Fibre, Power

**Section Utilities** Water, Sewage, Stormwater **Type of Section** Elevated, Cornered Lot