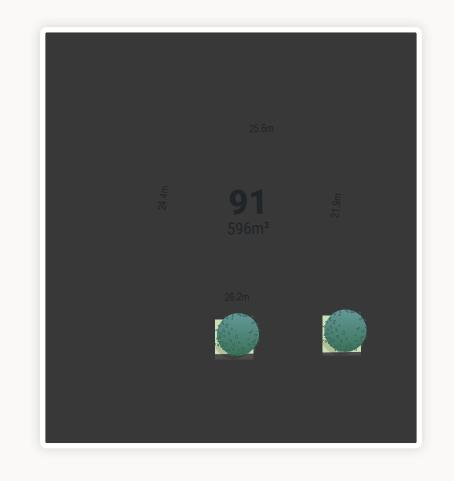

## LOT 91 STAGE 4 RELEASE

54 Sierra Place, Frontier Estate, Te Awamutu

| Section Area      | 596m <sup>2</sup>         |
|-------------------|---------------------------|
| Title Status      | Issued                    |
| Section Status    | Build Ready               |
| Section Services  | Gas, Fibre, Power         |
| Section Utilities | Water, Sewage, Stormwater |
| Type of Section   | Elevated                  |
| Geotech Report    | Available                 |
| Other Features    | Fencing & Retaining Walls |