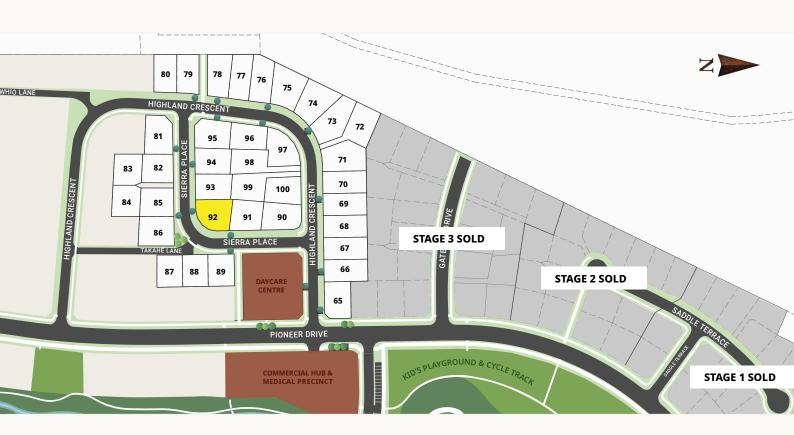

## **LOT 92**

## **STAGE 4 RELEASE**

92 Sierra Place, Frontier Estate, Te Awamutu

Section Area637m²Title StatusIssuedSection StatusBuild Ready

Section Services Gas, Fibre, Power

**Section Utilities** Water, Sewage, Stormwater