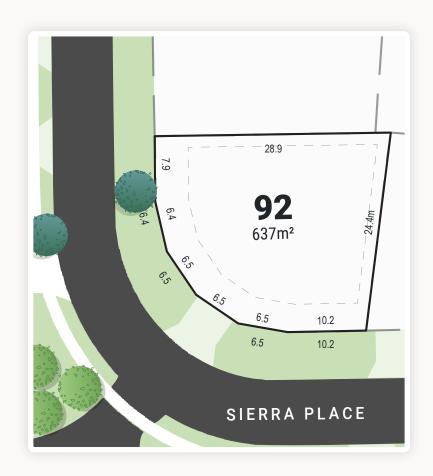

## **LOT 92**

## **STAGE 4 RELEASE**

92 Sierra Place, Frontier Estate, Te Awamutu

Section Area637m²Title StatusIssuedSection StatusBuild Ready

Section Services Gas, Fibre, Power

**Section Utilities** Water, Sewage, Stormwater

Type of Section Elevated, Cornered Lot

Geotech Report Available

**Other Features** Fencing & Retaining Walls