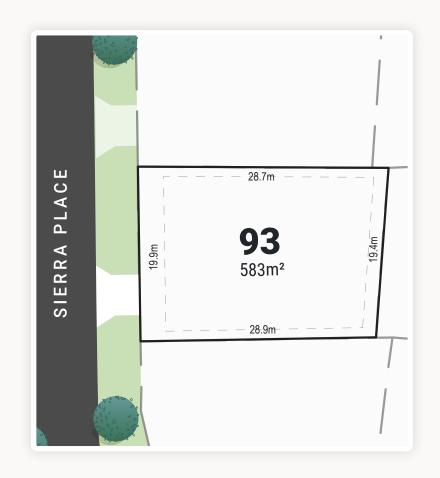

## **LOT 93**

## **STAGE 4 RELEASE**

116 Sierra Place,

Frontier Estate, Te Awamutu

Section Area 583m<sup>2</sup>
Title Status Issued

**Section Status** Build Ready **Section Services** Gas, Fibre, Power

Section Utilities Water, Sewage, Stormwater