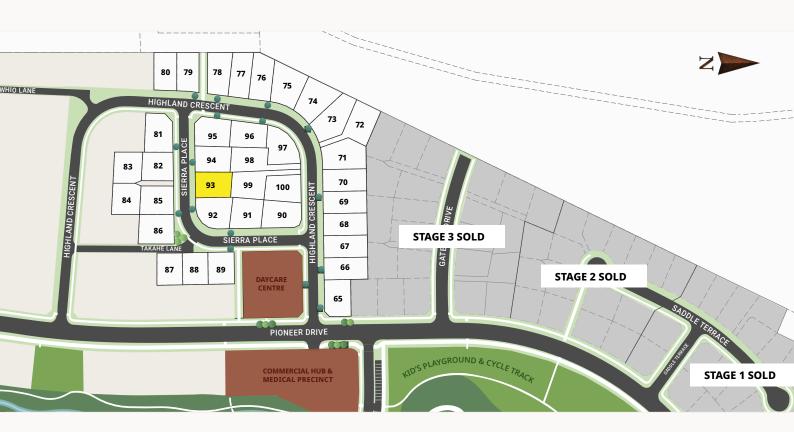

## **LOT 93**

## **STAGE 4 RELEASE**

116 Sierra Place,

Frontier Estate, Te Awamutu

Section Area 583m<sup>2</sup>
Title Status Issued

**Section Status** Build Ready **Section Services** Gas, Fibre, Power

Section Utilities Water, Sewage, Stormwater