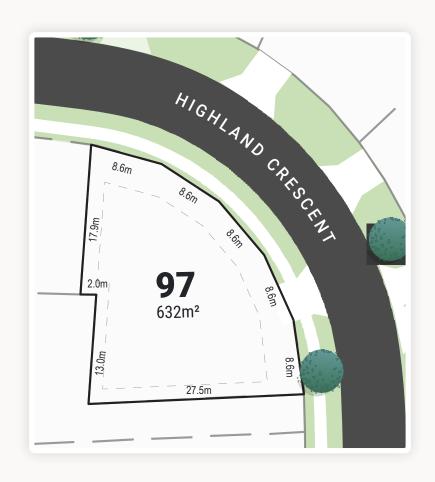

## **LOT 97**

## **STAGE 4 RELEASE**

137 Highland Crescent, Frontier Estate, Te Awamutu

Section Area632m²Title StatusIssuedSection StatusBuild Ready

Section Services Gas, Fibre, Power

**Section Utilities** Water, Sewage, Stormwater

Type of Section Elevated, Cornered Lot

Geotech Report Available

Other Features Fencing & Retaining Walls