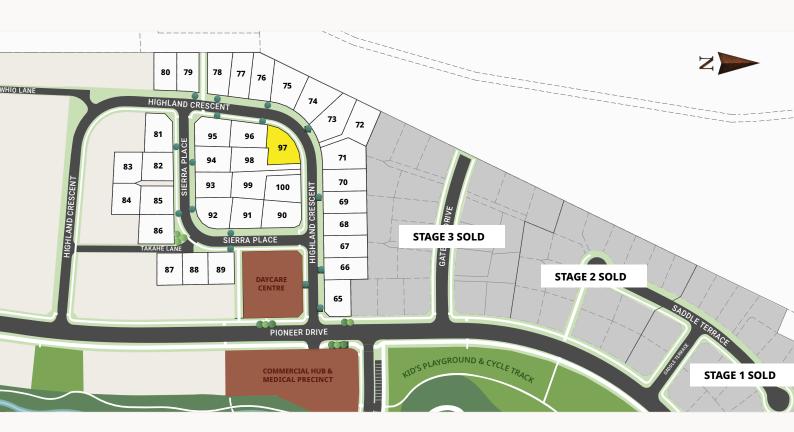

## **LOT 97**

## **STAGE 4 RELEASE**

137 Highland Crescent, Frontier Estate, Te Awamutu

Section Area632m²Title StatusIssuedSection StatusBuild Ready

Section Services Gas, Fibre, Power

**Section Utilities** Water, Sewage, Stormwater