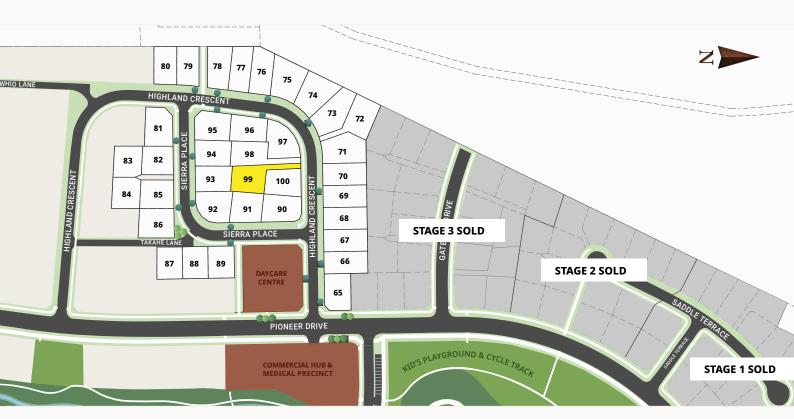

## **LOT 99**

## **STAGE 4 RELEASE**

105 Highland Crescent, Frontier Estate, Te Awamutu

Section Area696m²Title StatusIssuedSection StatusBuild ReadySection ServicesGas, Fibre, Power

**Section Utilities** Water, Sewage, Stormwater **Type of Section** Elevated, Access Driveway

Geotech Report Available

**Other Features** Fencing & Retaining Walls